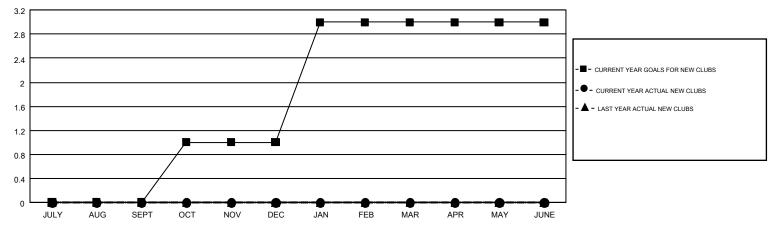

## Multiple District 3

**GREGORY GILLIAM** 

**LOCATION: OKLAHOMA** GMT CA 1

|               | Club          | S         |               | Members               |                           |                         |                                                    |  |
|---------------|---------------|-----------|---------------|-----------------------|---------------------------|-------------------------|----------------------------------------------------|--|
|               | RESULTS FOR   | 2018-2019 |               | RESULTS FOR 2018-2019 |                           |                         |                                                    |  |
| QUARTER       | NEW CLUB GOAL | NEW CLUBS | DROPPED CLUBS | QUARTER               | MEMBER GROWTH NET<br>GOAL | MEMBER GROWTH<br>ACTUAL | DROPPED<br>MEMBERS ACTUAL<br>(including transfers) |  |
| JULY/AUG/SEPT | 0             | 0         | 0             | JULY/AUG/SEPT         | 17                        | 91                      | 106                                                |  |
| OCT/NOV/DEC   | 1             | 0         | 2             | OCT/NOV/DEC           | 44                        | 71                      | 126                                                |  |
| JAN/FEB/MAR   | 2             | 0         | 2             | JAN/FEB/MAR           | 48                        | 105                     | 117                                                |  |
| APR/MAY/JUNE  | 0             | 0         | 1             | APR/MAY/JUNE          | 15                        | 60                      | 72                                                 |  |