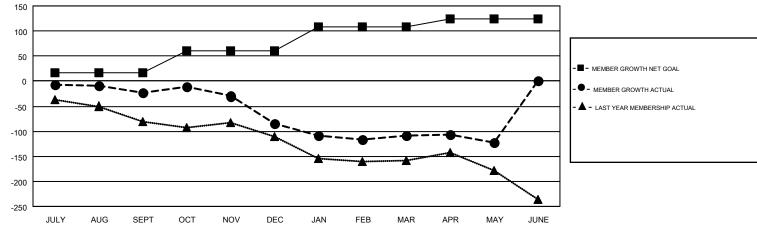

## Multiple District 3

**GREGORY GILLIAM** 

**LOCATION: OKLAHOMA** GMT CA 1

|               | Club          | S         |               | Members               |                           |                         |                                                    |  |
|---------------|---------------|-----------|---------------|-----------------------|---------------------------|-------------------------|----------------------------------------------------|--|
|               | RESULTS FOR   | 2018-2019 |               | RESULTS FOR 2018-2019 |                           |                         |                                                    |  |
| QUARTER       | NEW CLUB GOAL | NEW CLUBS | DROPPED CLUBS | QUARTER               | MEMBER GROWTH NET<br>GOAL | MEMBER GROWTH<br>ACTUAL | DROPPED<br>MEMBERS ACTUAL<br>(including transfers) |  |
| JULY/AUG/SEPT | 0             | 0         | 0             | JULY/AUG/SEPT         | 17                        | 91                      | 106                                                |  |
| OCT/NOV/DEC   | 1             | 0         | 2             | OCT/NOV/DEC           | 44                        | 71                      | 126                                                |  |
| JAN/FEB/MAR   | 2             | 0         | 2             | JAN/FEB/MAR           | 48                        | 105                     | 117                                                |  |
| APR/MAY/JUNE  | 0             | 0         | 1             | APR/MAY/JUNE          | 15                        | 60                      | 72                                                 |  |